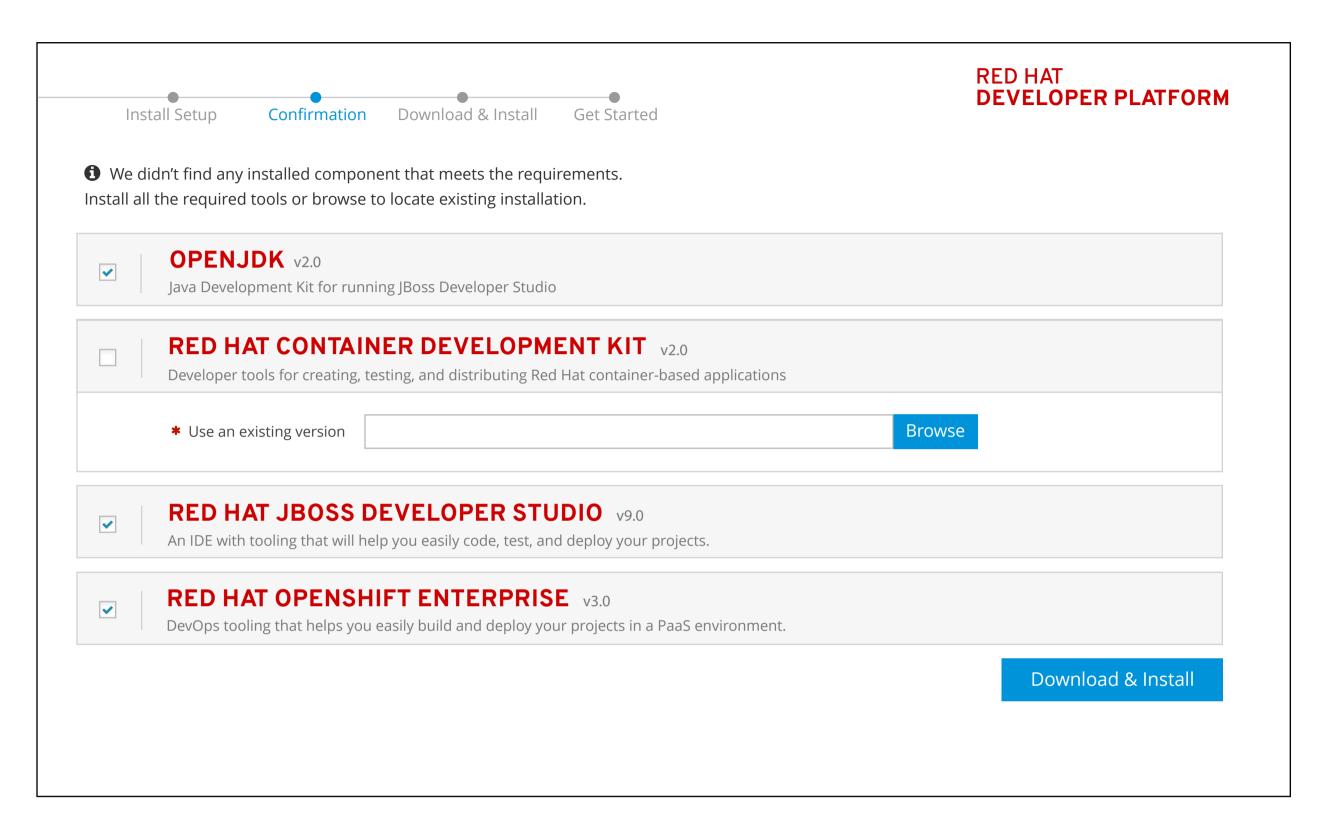

The scanning process is done. 1 product previously installed meets the requirements. By default, we recommend the user to use it. However, the user can still use a different version or install it.