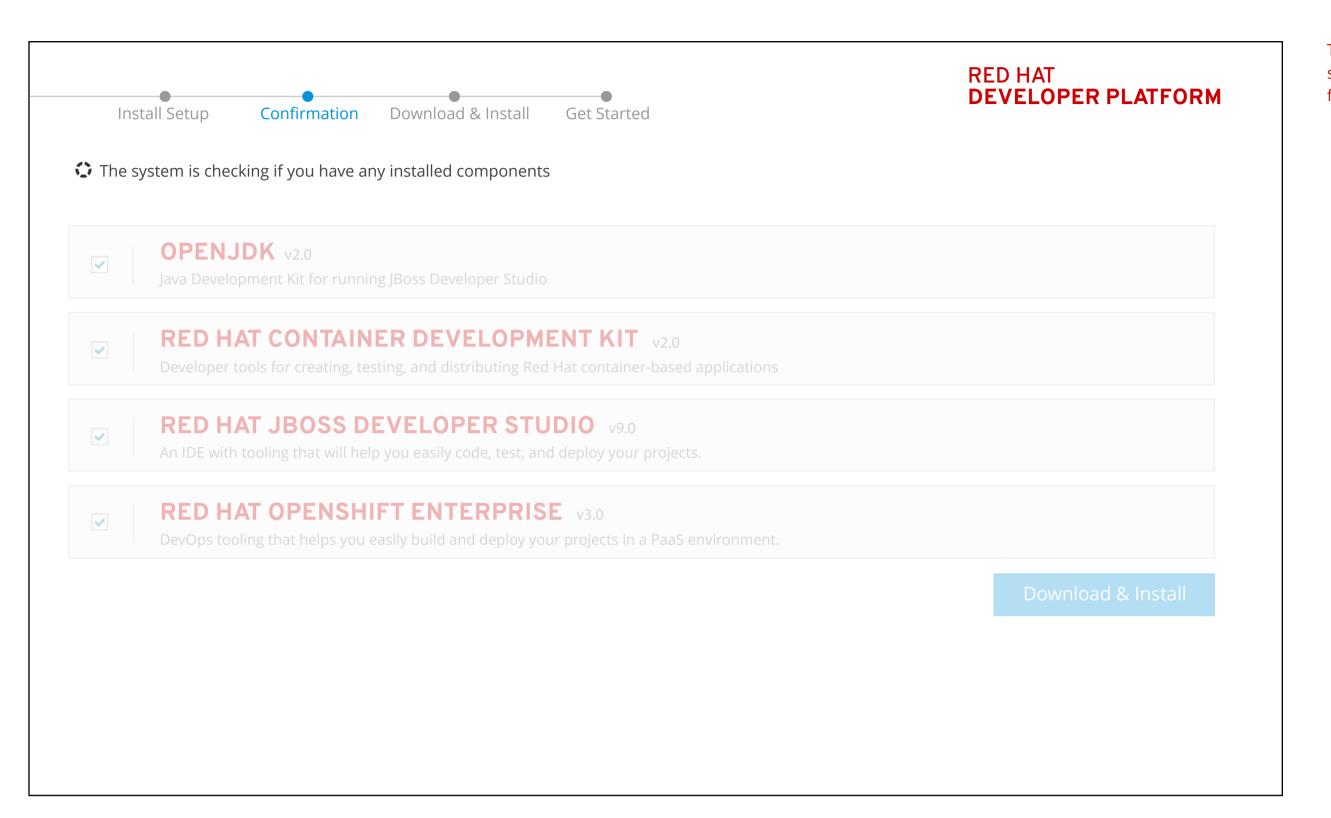

The system is scanning the user's computer, for some tools, not all. This process takes about a few seconds.

The system is scanning the user's computer, for some tools, not all. This process takes about a few seconds.