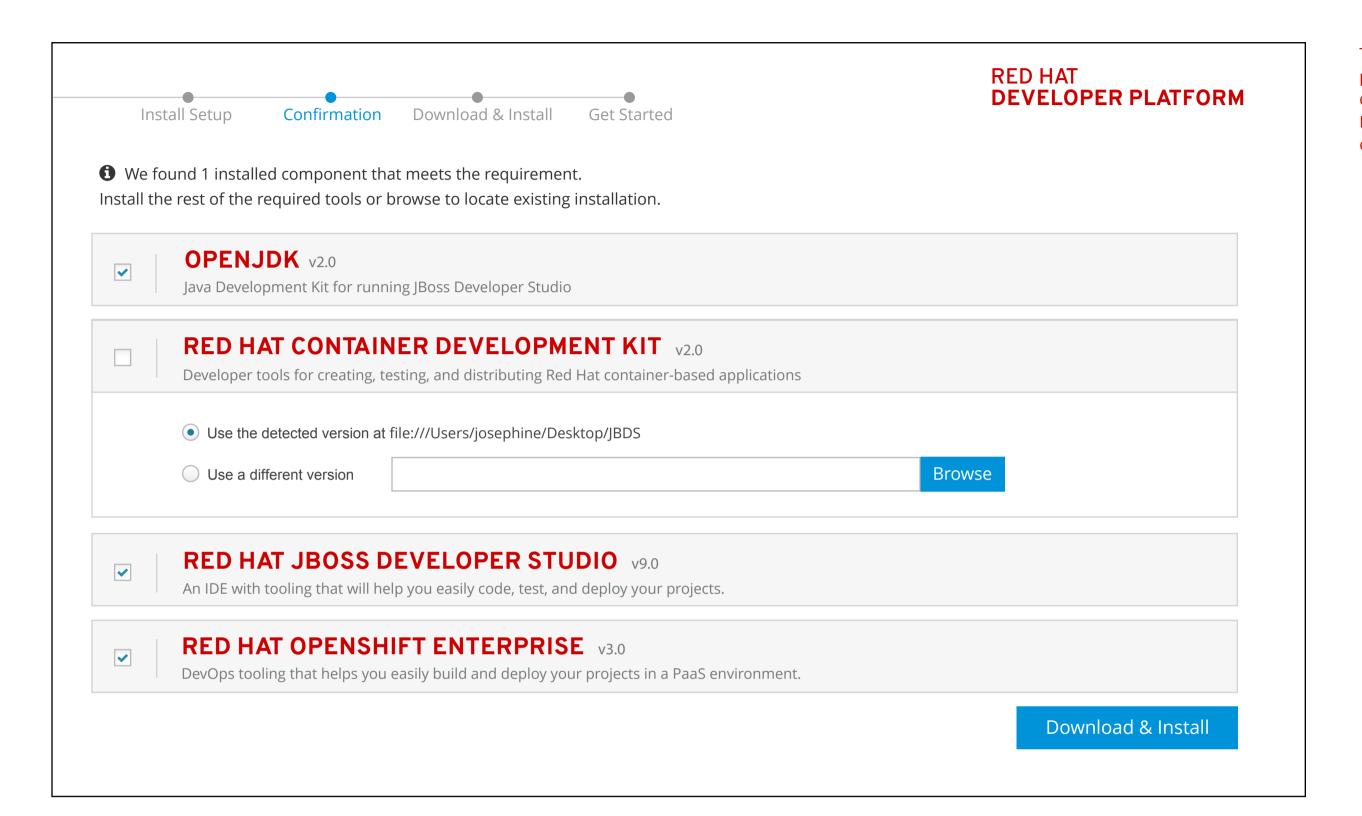

The scanning process is done. 1 product previously installed meets the requirements. By default, we recommend the user to use it. However, the user can still use a different version or install it.