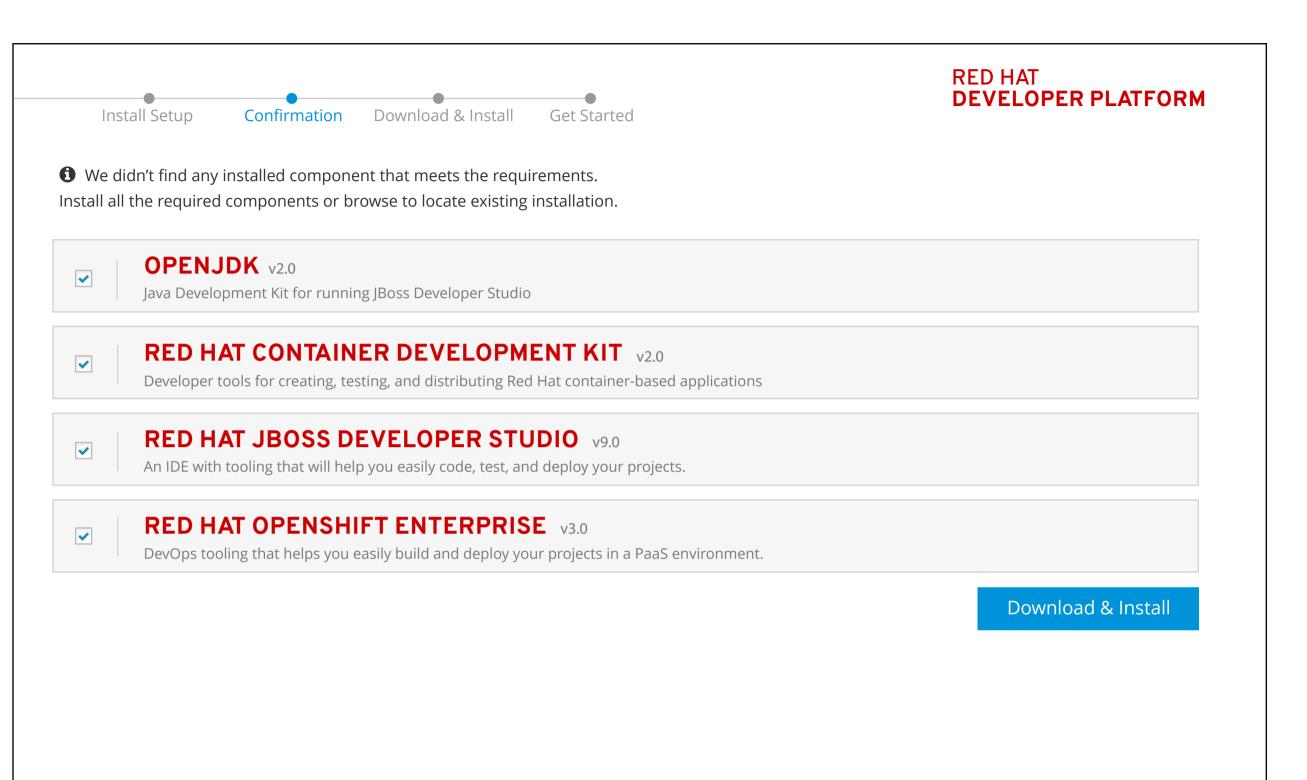

The scanning process is done. Nothing meets the requirements has been found, so all the tools are selected by default.

The scanning process is done. Nothing meets the requirements has been found. The user can either install it directly, or provide a path.